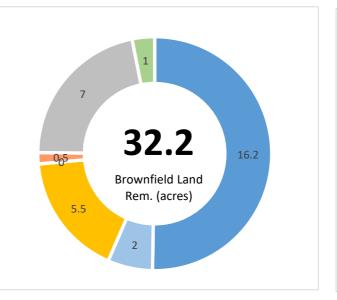

| Live outputs | Transaction | Jobs Created | Brownfield Land - Acres | Homes Created | Com. Space sq ft | Business Rates pa | Loan Amount Drawn Amount |
|--------------|-------------|--------------|-------------------------|---------------|------------------|-------------------|--------------------------|
|              | 9           | 58           | 31                      | 1,187         | 11,040           | £0                | £42,971,429 £9,251,875   |
|              |             |              |                         |               |                  |                   |                          |
| Repaid       | Transaction | Jobs Created | Brownfield Land - Acres | Homes Created | Com. Space sq ft | Business Rates pa | Loan Amount              |
|              | 2           | 87           | 1                       | 40            | 0                | £0                | £5,340,000               |
|              |             |              |                         |               |                  |                   |                          |
| Total        | Transaction | Jobs Created | Brownfield Land - Acres | Homes Created | Com. Space sq ft | Business Rates pa | Loan Amount              |
|              | 11          | 145          | 32                      | 1,227         | 11,040           | £0                | £48,311,429              |