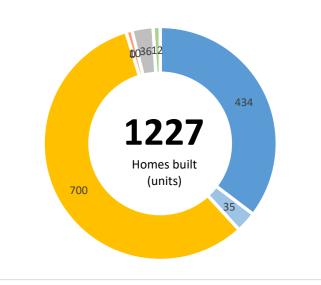

| Live outputs | Transaction | Jobs Created | Brownfield Land - Acres | Homes Created | Com. Space sq ft | Business Rates pa | Loan Amount Drawn Amount |
|--------------|-------------|--------------|-------------------------|---------------|------------------|-------------------|--------------------------|
|              | 9           | 58           | 31                      | 1,187         | 11,040           | £0                | £42,971,429 £9,251,875   |
|              |             |              |                         |               |                  |                   |                          |
| Repaid       | Transaction | Jobs Created | Brownfield Land - Acres | Homes Created | Com. Space sq ft | Business Rates pa | Loan Amount              |
|              | 2           | 87           | 1                       | 40            | 0                | £0                | £5,340,000               |
|              |             |              |                         |               |                  |                   |                          |
| Total        | Transaction | Jobs Created | Brownfield Land - Acres | Homes Created | Com. Space sq ft | Business Rates pa | Loan Amount              |
|              | 11          | 145          | 32                      | 1,227         | 11,040           | £0                | £48,311,429              |