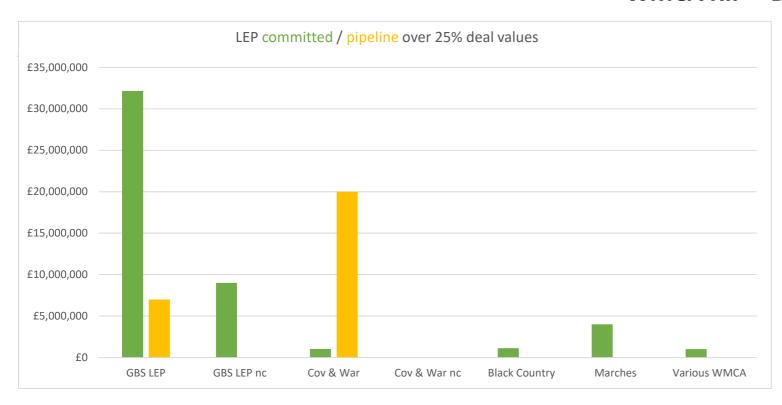

### WMCA RIF - Dashboard

| Birmingham  | Solihull |
|-------------|----------|
| £32,170,000 | £0       |
| £7,000,000  | £0       |

| Cannock | Redditch | Tamworth   | Lichfield |
|---------|----------|------------|-----------|
| £0      | £0       | £9,000,000 | £0        |
| £0      | £0       | £0         | £0        |

#### Coventry

£1,021,429

#### £20,000,000

| -,,            |            |           |              |         |
|----------------|------------|-----------|--------------|---------|
| N Warwickshire | Nuneaton   | Rugby     | Stratford    | Warwick |
| £0             | £0         | £0        | £0           | £0      |
| £0             | £0         | £0        | £0           | £0      |
| Walsall        | Dudley     | W'hampton | Sandwell     |         |
| £0             | £1,120,000 | £0        | £0           |         |
| £0             | £0         | £0        | £0           |         |
| Telford        | Shropshire |           | Various WMCA |         |
| £4,000,000     | £0         |           | £1,000,000   |         |
| £0             | £0         |           | £0           |         |
|                |            |           |              |         |