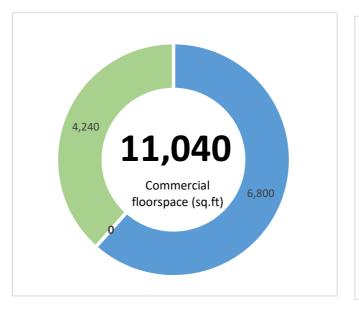

| Live outputs | Transaction | Jobs Created | Brownfield Land - Acres | Homes Created | Com. Space sq ft | Business Rates pa | Loan Amount Drawn Amount |
|--------------|-------------|--------------|-------------------------|---------------|------------------|-------------------|--------------------------|
|              | 9           | 58           | 31                      | 1,187         | 11,040           | £0                | £42,971,429 £9,251,875   |
|              |             |              |                         |               |                  |                   |                          |
| Repaid       | Transaction | Jobs Created | Brownfield Land - Acres | Homes Created | Com. Space sq ft | Business Rates pa | Loan Amount              |
|              | 2           | 87           | 1                       | 40            | 0                | £0                | £5,340,000               |
|              |             |              |                         |               |                  |                   |                          |
| Total        | Transaction | Jobs Created | Brownfield Land - Acres | Homes Created | Com. Space sq ft | Business Rates pa | Loan Amount              |
|              | 11          | 145          | 32                      | 1,227         | 11,040           | £0                | £48,311,429              |