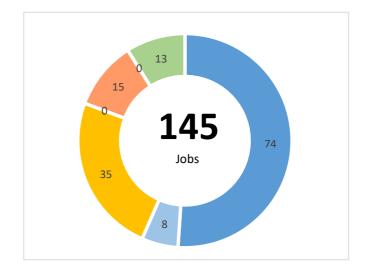

| Live outputs | Transaction | Jobs Created | Brownfield Land - Acres | Homes Created | Com. Space sq ft | Business Rates pa | Loan Amount Drawn Amount |
|--------------|-------------|--------------|-------------------------|---------------|------------------|-------------------|--------------------------|
|              | 9           | 58           | 31                      | 1,187         | 11,040           | £0                | £42,971,429 £9,251,875   |
|              |             |              |                         |               |                  |                   |                          |
| Repaid       | Transaction | Jobs Created | Brownfield Land - Acres | Homes Created | Com. Space sq ft | Business Rates pa | Loan Amount              |
|              | 2           | 87           | 1                       | 40            | 0                | £0                | £5,340,000               |
|              |             |              |                         |               |                  |                   |                          |
| Total        | Transaction | Jobs Created | Brownfield Land - Acres | Homes Created | Com. Space sq ft | Business Rates pa | Loan Amount              |
|              | 11          | 145          | 32                      | 1,227         | 11,040           | £0                | £48,311,429              |